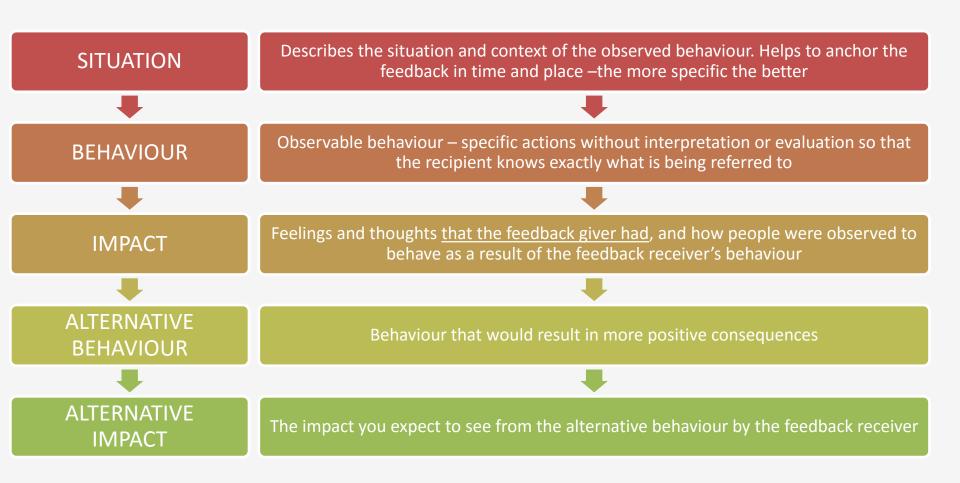

# SBI(BI) – when improvements are needed

Based on the Creative Center for Leadership model www.ccl.org