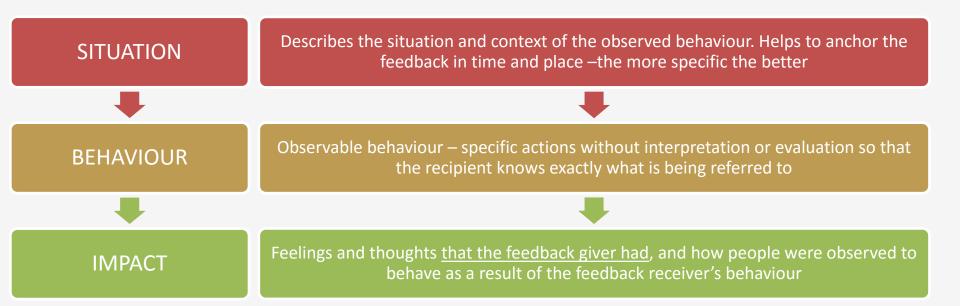

### SBI feedback model

How to help others
to produce
excellent results and professional fulfilment

### The manager strives to provide

- Support
  - Attention, respect and interest
- Insight: and learning
  - Offer possible interpretations including challenge
- Action: suggestions for improvement
  - Explore possible ways forward

## SBI(BI) – performance feedback & coaching

#### The SBI(BI) model:

- helps the recipient understand clearly what he or she is doing and the impact this is having (insight)
- 2. offers suggestions for the improvement that is needed in terms of behaviour to be begun, continued or stopped (action)
- that are designed to motivate the recipient to change their behaviour (support)

### SBI – when things are going well



# SBI(BI) – when improvements are needed



Based on the Creative Center for Leadership model www.ccl.org